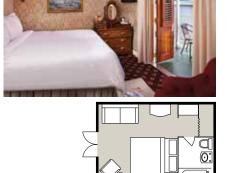

## OUTSIDE STATEROOMS WITH OPEN VERANDA В

Can you imagine opening French doors to a sweeping river vista and the sweet scent of magnolia trees? Sit on the deck outside your stateroom and greet early-morning strollers, relax in bed with your favorite book or soak in a hot bath.

- ★ 190-205 sq. ft. with open veranda
- ★ Queen bed or two single beds
- ★ Full bathroom with tub/shower combination
- ★ Flat-screen TV
- ★ French doors open to deck
- ★ Interior and/or exterior access
- ★ Observation Deck