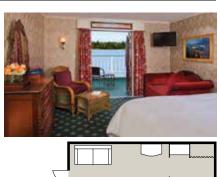

### JUNIOR SUITES WITH OPEN VERANDA JS

Settle into your sitting area, open the French doors to the deck, and greet the day as the banks of the river slip majestically by. Some staterooms in this category offer a view of the paddlewheel, while others provide expansive views of America's heartland.

- ★ 210 sq. ft. with open veranda
- ★ Queen bed or two single beds
- ★ Full bathroom with tub/shower combination
- ★ Flat-screen TV
- ★ Sitting area

- ★ Vanity and mirror
- ★ French doors open to deck
- ★ Interior and/or exterior access
- ★ Promenade and Observation Decks
- ★ Preferred dining arrangements