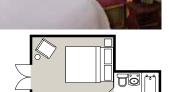

### os **OWNER'S SUITES WITH EXCLUSIVE VERANDA**

Open your French doors and step out onto your veranda to unwind on your amply furnished patio. Adorned with 11-foot vaulted ceilings, overhead lighting and a cozy interior lounging area with a sofa-bed and cocktail tables, these expansive suites can accommodate up to three guests, and they epitomize luxurious river cruising. Relish the many exclusive benefits of our Commodore Services while being attended to by your personal River Butler.

- ★ 348 sq. ft. with 690-sq.-ft. exclusive veranda
- ★ Queen bed
- ★ Full bathroom with tub/shower combination
- ★ Lounging area with sofa-bed
- ★ Dressing area with granite vanity and mirror
- ★ Flat-screen TV

- ★ Coffee maker and mini refrigerator
- ★ French doors open to exclusive veranda
- Furnished patio with sofa, \* two chairs and a coffee table
- Interior and exterior access \*
- Promenade Deck \*
- Commodore Services, including a River Butler