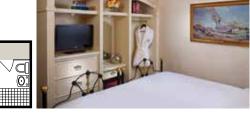

## PS PADDLEWHEEL STATEROOMS

These spacious retreats offer unmatched views, each with a 6-foot-square viewing window that overlooks the paddlewheel, for a truly authentic steamboating experience. It is important to note that while some guests are enamored with the allure of the more traditional experience, others may find the turning of the paddlewheel to produce more sound and vibration than they like at times.

- ★ Stateroom 383 (342 sq. ft.)
- ★ Staterooms 385 and 386 (302 sq. ft.)
- ★ Traditional paddlewheel experience
- ★ Queen bed or two single beds
- ★ Full bathroom with tub/shower combination
- ★ Flat-screen TV
- ★ Sitting area with sofa-bed

- ★ 6-foot-square picture window overlooking the paddlewheel
- \*

With a private veranda, these staterooms are so enjoyable that you might decide to extend your journey. Relax in a cozy armchair and enjoy the view as you anticipate the activities of the day.

- ★ 190 sq. ft. with 40-sq.-ft. private veranda
- ★ Queen bed or two single beds
- ★ Full bathroom with tub/shower combination
- ★ Flat-screen TV
- ★ French doors open to private veranda
- ★ Interior access
- ★ Texas Deck