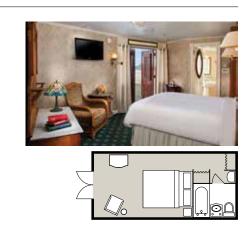

### JUNIOR SUITES WITH OPEN VERANDA JS

Settle into your sitting area, open the French doors to the deck, and greet the day as the banks of the river slip majestically by. Some staterooms in this category offer a view of the paddlewheel, while others provide expansive views of America's heartland.

- ★ 210 sq. ft. with open veranda
- ★ Queen bed or two single beds
- ★ Full bathroom with tub/shower combination
- ★ Flat-screen TV
- ★ Sitting area

- ★ Vanity and mirror
- ★ French doors open to deck
- ★ Interior and/or exterior access
- ★ Promenade and Observation Decks
- ★ Preferred dining arrangements