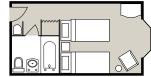

### JUNIOR SUITES WITH OPEN VERANDA JS

Settle into your sitting area, open the French doors to the deck, and greet the day as the banks of the river slip majestically by. Some staterooms in this category offer a view of the paddlewheel, while others provide expansive views of America's heartland.

- ★ 210 sq. ft. with open veranda
- ★ Queen bed or two single beds
- ★ Full bathroom with tub/shower combination
- ★ Flat-screen TV
- ★ Sitting area

- ★ Vanity and mirror
- ★ French doors open to deck
- ★ Interior and/or exterior access
- ★ Promenade and Observation Decks
- ★ Preferred dining arrangements