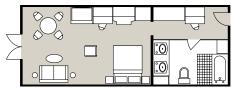

## LS LUXURY SUITES WITH PRIVATE **OR OPEN VERANDA**

Our spacious, elegant suites are furnished to provide the warm ambiance of a fine Southern estate. Open your French doors and delight in sweeping river views as you sip a beverage and share conversation in your cozy sitting area. With two configurations to choose from - either one large room with a private veranda or two adjoining rooms with an open veranda - these suites are the ideal choice for family and friends vacationing together.

- ★ 353-363 sq. ft. with private or open veranda
- ★ Queen bed or two single beds
- ★ Full bathroom with tub and shower or tub/shower combination
- ★ Sitting area with sofa-bed
- ★ Vanity, mirror and desk
- ★ Flat-screen TV
- ★ Coffee maker and mini refrigerator
- ★ French doors open to deck or veranda

- ★ Interior and exterior access
- ★ Promenade and Texas Decks
- ★ Commodore Services, including a River Butler

It is important to note that our Luxury Suites, located on the Texas Deck, are in close proximity to the paddlewheel. While many guests love the allure of the traditional paddlewheel experience, others may find the authentic turning of the paddlewheel to be slightly noisier than they would like at times.

LS Suites on Promenade Deck