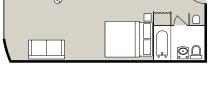

#### С **OUTSIDE STATEROOMS WITH OPEN VERANDA**

Open your French doors, and enjoy the fresh air. Sit on the deck outside your stateroom, and take in the gently changing views of the landscape, or indulge in a leisurely morning in bed with room service.

- ★ 140-160 sq. ft. with open veranda
- ★ Queen bed or two single beds
- ★ Full bathroom with shower or tub/shower combination
- ★ Flat-screen TV
- ★ French doors open to deck
- ★ Exterior access
- Observation, Texas and Cabin Decks

C Staterooms

C Staterooms on Texas Deck

D **DELUXE OUTSIDE STATEROOMS** WITH BAY WINDOW

An expansive bay window overlooking the scenery of America's heartland is the main draw of this spacious category. Curl up in front of the window with a new novel, and savor a moment that belongs to only you.