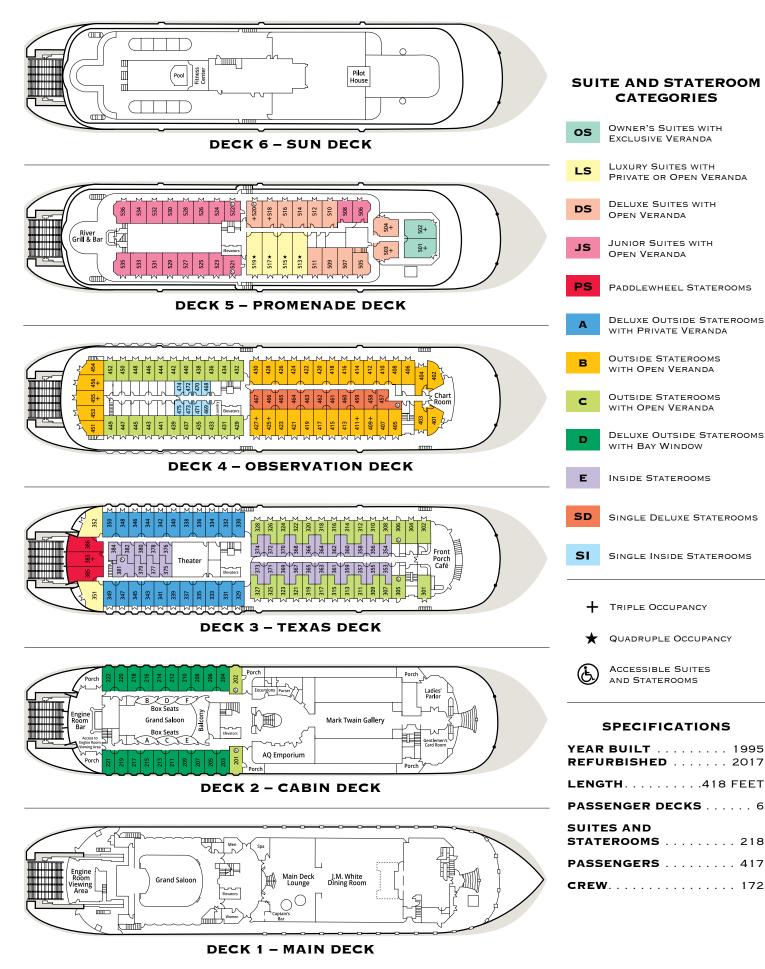

## DECK PLANS

## SUITES AND STATEROOMS

### os **OWNER'S SUITES WITH EXCLUSIVE VERANDA**

Open your French doors and step out onto your veranda to unwind on your amply furnished patio. Adorned with 11-foot vaulted ceilings, overhead lighting and a cozy interior lounging area with a sofa-bed and cocktail tables, these expansive suites can accommodate up to three guests, and they epitomize luxurious river cruising. Relish the many exclusive benefits of our Commodore Services while being attended to by your personal River Butler.

- ★ 348 sq. ft. with 690-sq.-ft. exclusive veranda
- ★ Queen bed
- ★ Full bathroom with tub/shower combination
- ★ Lounging area with sofa-bed
- ★ Dressing area with granite vanity and mirror
- ★ Flat-screen TV

- ★ Coffee maker and mini refrigerator
- ★ French doors open to exclusive veranda
- Furnished patio with sofa, \* two chairs and a coffee table
- Interior and exterior access \*
- Promenade Deck \*
- Commodore Services, including a River Butler

## LS LUXURY SUITES WITH PRIVATE **OR OPEN VERANDA**

Our spacious, elegant suites are furnished to provide the warm ambiance of a fine Southern estate. Open your French doors and delight in sweeping river views as you sip a beverage and share conversation in your cozy sitting area. With two configurations to choose from - either one large room with a private veranda or two adjoining rooms with an open veranda - these suites are the ideal choice for family and friends vacationing together.

- ★ 353-363 sq. ft. with private or open veranda
- ★ Queen bed or two single beds
- ★ Full bathroom with tub and shower or tub/shower combination
- ★ Sitting area with sofa-bed
- ★ Vanity, mirror and desk
- ★ Flat-screen TV
- ★ Coffee maker and mini refrigerator
- ★ French doors open to deck or veranda

- ★ Interior and exterior access
- ★ Promenade and Texas Decks
- ★ Commodore Services, including a River Butler

It is important to note that our Luxury Suites, located on the Texas Deck, are in close proximity to the paddlewheel. While many guests love the allure of the traditional paddlewheel experience, others may find the authentic turning of the paddlewheel to be slightly noisier than they would like at times.

#### DS **DELUXE SUITES WITH OPEN VERANDA**

You will feel right at home on the river in our magnificent suites. Indulge in a soothing soak in your tub, and then retire to your cozy armchair or sofa, prop your feet up on the ottoman, and read through the River Times - our daily program - to discover the delights that await.

- ★ 230 sq. ft. with open veranda
- ★ Queen bed or two single beds
- ★ Full bathroom with tub/shower combination
- ★ Sitting area with sofa-bed
- ★ Vanity and mirror

- ★ Flat-screen TV
- ★ French doors open to deck
- ★ Interior and/or exterior access
- Promenade Deck
- Commodore Services (excludes River Butler)

### JUNIOR SUITES WITH OPEN VERANDA JS

Settle into your sitting area, open the French doors to the deck, and greet the day as the banks of the river slip majestically by. Some staterooms in this category offer a view of the paddlewheel, while others provide expansive views of America's heartland.

- ★ 210 sq. ft. with open veranda
- ★ Queen bed or two single beds
- ★ Full bathroom with tub/shower combination
- ★ Flat-screen TV
- ★ Sitting area

- ★ Vanity and mirror
- ★ French doors open to deck
- ★ Interior and/or exterior access
- ★ Promenade and Observation Decks
- ★ Preferred dining arrangements

## PS PADDLEWHEEL STATEROOMS

These spacious retreats offer unmatched views, each with a 6-foot-square viewing window that overlooks the paddlewheel, for a truly authentic steamboating experience. It is important to note that while some guests are enamored with the allure of the more traditional experience, others may find the turning of the paddlewheel to produce more sound and vibration than they like at times.

- ★ Stateroom 383 (342 sq. ft.)
- ★ Staterooms 385 and 386 (302 sq. ft.)
- ★ Traditional paddlewheel experience
- ★ Queen bed or two single beds
- ★ Full bathroom with tub/shower combination
- ★ Flat-screen TV
- ★ Sitting area with sofa-bed

- ★ 6-foot-square picture window overlooking the paddlewheel
- \*

With a private veranda, these staterooms are so enjoyable that you might decide to extend your journey. Relax in a cozy armchair and enjoy the view as you anticipate the activities of the day.

- ★ 190 sq. ft. with 40-sq.-ft. private veranda
- ★ Queen bed or two single beds
- ★ Full bathroom with tub/shower combination
- ★ Flat-screen TV
- ★ French doors open to private veranda
- ★ Interior access
- ★ Texas Deck

## OUTSIDE STATEROOMS WITH OPEN VERANDA В

Can you imagine opening French doors to a sweeping river vista and the sweet scent of magnolia trees? Sit on the deck outside your stateroom and greet early-morning strollers, relax in bed with your favorite book or soak in a hot bath.

- ★ 190-205 sq. ft. with open veranda
- ★ Queen bed or two single beds
- ★ Full bathroom with tub/shower combination
- ★ Flat-screen TV
- ★ French doors open to deck
- ★ Interior and/or exterior access
- ★ Observation Deck

#### С **OUTSIDE STATEROOMS WITH OPEN VERANDA**

Open your French doors, and enjoy the fresh air. Sit on the deck outside your stateroom, and take in the gently changing views of the landscape, or indulge in a leisurely morning in bed with room service.

- ★ 140-160 sq. ft. with open veranda
- ★ Queen bed or two single beds
- ★ Full bathroom with shower or tub/shower combination
- ★ Flat-screen TV
- ★ French doors open to deck
- ★ Exterior access
- Observation, Texas and Cabin Decks

C Staterooms

C Staterooms on Texas Deck

D **DELUXE OUTSIDE STATEROOMS** WITH BAY WINDOW

An expansive bay window overlooking the scenery of America's heartland is the main draw of this spacious category. Curl up in front of the window with a new novel, and savor a moment that belongs to only you.

- ★ 190 sq. ft. with bay window
- ★ Queen bed or two single beds
- ★ Full bathroom with tub/shower combination
- ★ Flat-screen TV
- ★ Interior access
- ★ Cabin Deck

#### SINGLE DELUXE STATEROOMS SD

Greet the day in your cozy stateroom, relaxing before breakfast or just enjoying a leisurely morning in bed with room service.

- ★ 140 sq. ft. (ADA room is 167 sq. ft.)
- \star Queen bed
- ★ Flat-screen TV ★ Interior access
- ★ Observation Deck
- ★ Full bathroom with shower or tub/shower combination

## **INSIDE STATEROOMS**

Surrounded by wonderful period details, but with every modern convenience, these cozy havens will make your cares disappear. Ample shelving and storage spaces keep your necessities out of the way but easily accessible.

★ 132 sq. ft. (ADA room is 217 sq. ft.) ★ Queen bed or two single beds

★ Queen bed or two single beds

- ★ Full bathroom with shower
- ★ Flat-screen TV

- ★ Interior access
- ★ Texas Deck

#### SI SINGLE INSIDE STATEROOMS

These intimate cabins with ample storage space are slightly scaled down to accommodate the independent traveler, and feature a single bed.

★ 80 sq. ft.

SERVICES

E

- ★ Full bathroom with shower
- ★ Flat-screen TV

- ★ Interior access
- ★ Texas Deck

Guests holding reservations for *suite-level* accommodations will receive exclusive benefits and services, including pre-boarding privileges, a bottle of wine and a fruit basket upon arrival, preferred dining COMMODORE arrangements, reserved seating in the Grand Saloon, River Butler service and more. River Butler service is limited to suite categories OS and LS.