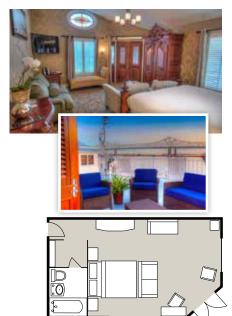

### JUNIOR SUITES WITH OPEN VERANDA JS

Settle into your sitting area, open the French doors to the deck, and greet the day as the banks of the river slip majestically by. Some staterooms in this category offer a view of the paddlewheel, while others provide expansive views of America's heartland.

- ★ 210 sq. ft. with open veranda
- ★ Queen bed or two single beds
- ★ Full bathroom with tub/shower combination
- ★ Flat-screen TV
- ★ Sitting area

- ★ Vanity and mirror
- ★ French doors open to deck
- ★ Interior and/or exterior access
- ★ Promenade and Observation Decks
- ★ Preferred dining arrangements