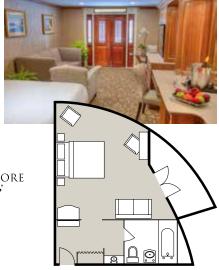

### os **OWNER'S SUITES WITH EXCLUSIVE VERANDA**

Open your French doors and step out onto your veranda to unwind on your amply furnished patio. Adorned with 11-foot vaulted ceilings, overhead lighting and a cozy interior lounging area with a sofa-bed and cocktail tables, these expansive suites can accommodate up to three guests, and they epitomize luxurious river cruising. Relish the many exclusive benefits of our Commodore Services while being attended to by your personal River Butler.

- ★ 348 sq. ft. with 690-sq.-ft. exclusive veranda
- ★ Queen bed
- ★ Full bathroom with tub/shower combination
- ★ Lounging area with sofa-bed
- ★ Dressing area with granite vanity and mirror
- ★ Flat-screen TV

- ★ Coffee maker and mini refrigerator
- ★ French doors open to exclusive veranda
- Furnished patio with sofa, \* two chairs and a coffee table
- Interior and exterior access \*
- Promenade Deck \*
- Commodore Services, including a River Butler