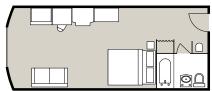

## LS LUXURY SUITES WITH PRIVATE **OR OPEN VERANDA**

Our spacious, elegant suites are furnished to provide the warm ambiance of a fine Southern estate. Open your French doors and delight in sweeping river views as you sip a beverage and share conversation in your cozy sitting area. With two configurations to choose from - either one large room with a private veranda or two adjoining rooms with an open veranda - these suites are the ideal choice for family and friends vacationing together.

- ★ 353-363 sq. ft. with private or open veranda
- ★ Queen bed or two single beds
- ★ Full bathroom with tub and shower or tub/shower combination
- ★ Sitting area with sofa-bed
- ★ Vanity, mirror and desk
- ★ Flat-screen TV
- ★ Coffee maker and mini refrigerator
- ★ French doors open to deck or veranda

- ★ Interior and exterior access
- ★ Promenade and Texas Decks
- ★ Commodore Services, including a River Butler

It is important to note that our Luxury Suites, located on the Texas Deck, are in close proximity to the paddlewheel. While many guests love the allure of the traditional paddlewheel experience, others may find the authentic turning of the paddlewheel to be slightly noisier than they would like at times.

LS Suites on Promenade Deck